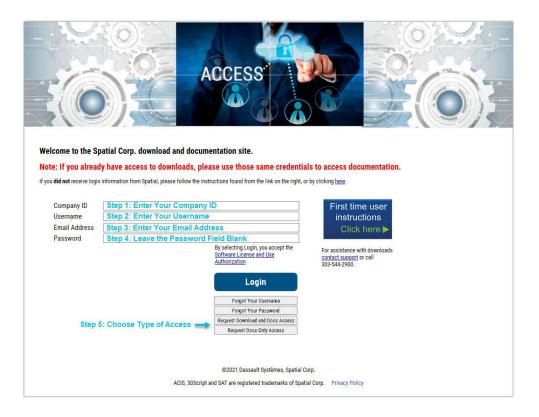

If you are requesting access, follow the steps below:

Step 1. Enter your Spatial Company ID in the first field (either 4-digit number or 6-digit alpha-numeric).

Step 2. Enter a new username in the Username field; this will become your username and is linked with your email address.

Step 3. Enter your unique *Email Address* (do not use a multi-user alias).

Step 4. Leave the *Password* field blank.

Step 5. Choose the appropriate *request access* button.

- a. Click "Request Download and Docs Access" button if you need to download and install Spatial software
- b. Click "Request Docs Only Access" button if you do not need to download and install software

**Step 6**. Once the appropriate button has been selected, a request will go to your "access manager" within your company for approval.

- a. Once you select the **Access** button, the name of your company's "access manager" will appear. If this person is no longer the access manager, contact Spatial Support Services (<u>access\_support@3ds.com</u>).
- Step 7. Once approved you will receive an email with your new password.